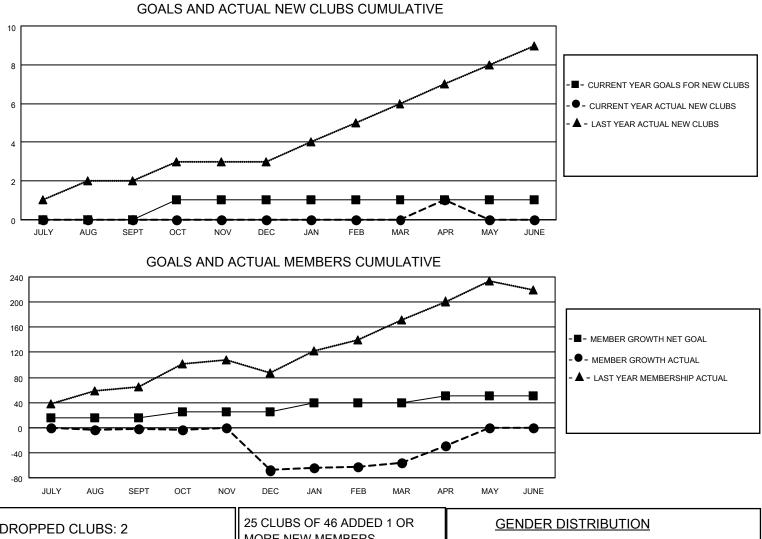

## LOCATION GREECE

District 117 A

Results as of: 4/30/2023

| Clubs                 |               |           |               | Members               |                         |                         |                                                    |
|-----------------------|---------------|-----------|---------------|-----------------------|-------------------------|-------------------------|----------------------------------------------------|
| RESULTS FOR 2022-2023 |               |           |               | RESULTS FOR 2022-2023 |                         |                         |                                                    |
| QUARTER               | NEW CLUB GOAL | NEW CLUBS | DROPPED CLUBS | QUARTER MEN           | MBER GROWTH NET<br>GOAL | MEMBER GROWTH<br>ACTUAL | DROPPED<br>MEMBERS ACTUAL<br>(including transfers) |
| JULY/AUG/SEPT         | 0             | 0         | 1             | JULY/AUG/SEPT         | 15                      | 23                      | 24                                                 |
| OCT/NOV/DEC           | 1             | 0         | 1             | OCT/NOV/DEC           | 10                      | 30                      | 91                                                 |
| JAN/FEB/MAR           | 0             | 0         | 0             | JAN/FEB/MAR           | 15                      | 34                      | 18                                                 |
| APR/MAY/JUNE          | 0             | 1         | 0             | APR/MAY/JUNE          | 10                      | 29                      | 1                                                  |

| DROPPED CLUBS: 2 |     | MORE NEW MEMBERS          | MALE<br>FEMALE                     | 384 (39.06%)<br>598 (60.83%) |
|------------------|-----|---------------------------|------------------------------------|------------------------------|
| DROPPED MEMBERS  |     |                           | NON BINARY<br>PREFER NOT TO ANSWER | 0 (0.00%)                    |
| DECEASED         | 2   |                           |                                    |                              |
| CLUB CANCELLED   | 34  | CLICK HERE FOR CUMULATIVE | TOTAL FAMILY UNIT MEMBERS          | 5 158                        |
| OTHER            | 98  | MEMBERSHIP DATA           |                                    |                              |
| TOTAL            | 134 |                           | FAMILY MEMBERS PAYING HA           | LF DUES 82                   |